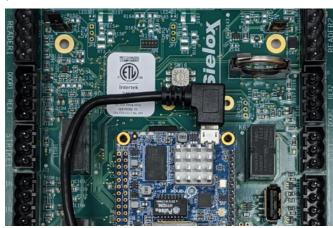

Sielox products and services empower systems integrators to configure a wide range of tailored solutions to meet different needs using the same powerful 2700 Controller, which simplifies service and support and reduces the number of products that need to be stocked and trained on.

The marriage of advanced management software with an intelligent controller from a single vendor has been a proven technology and application success for Sielox Certified Integrators and End Users since 1979. Built upon the Sielox access control innovation legacy, Pinnacle 11 is a system designed with multiple layers of scalable control and the 2700 controller is unmatched in capabilities and serviceability.