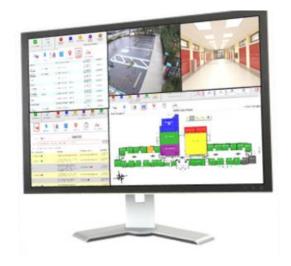

Innovation continues with the multiple award-winning CLASS - Crisis Lockdown Alert Status System - providing critical situational awareness benefits to First Responders. CLASS dramatically improves emergency response time with real-time status updates to aid in response and resource deployment for any facility. First Responders no longer walk blindly into harm's way by viewing dynamic floor plans and chat in real-time, with updates displayed on their mobile phone, tablet or patrol car laptop.