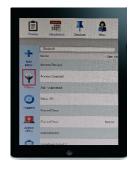

AnyWare is a plug-and-play, or self-installed, browser-based access control solution affordable to small and mid-sized organizations. In today's world, you need to control and manage your security requirements from your desktop, tablet or mobile device. AnyWare allows you to easily deploy, manage and expand your access control requirements on the fly for up to 64 doors.