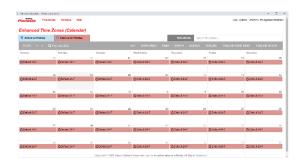

Innovation continues with the multiple award-winning CLASS - Crisis Lockdown Alert Status System - providing critical situational awareness benefits to First Responders. CLASS dramatically improves emergency response time with real-time status updates to aid in response and resource deployment for any facility. First Responders no longer walk blindly into harm's way by viewing dynamic floor plans and chat in real-time, with updates displayed on their mobile phone, tablet or patrol car laptop.