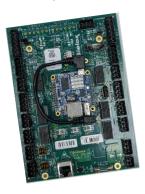

The Sielox portfolio of advanced solutions designed for stand-alone or integrated implementation includes Pinnacle® 11 Advanced Access Control, 2700 Intelligent Controller, CLASS Crisis Lockdown Alert Status System™ (CLASS), and AnyWare™ Browser-Based Access Control Platform.

The Sielox Core Products line is designed by Sielox engineers and manufactured in the USA. Pinnacle software and the 2700 controller have been developed to meet or exceed any user requirement from entry level to enterprise-wide systems.

The marriage of advanced management software with an intelligent controller from a single vendor has been a proven technology and application success for Sielox Certified Integrators and End Users since 1979. Built upon the Sielox access control innovation legacy, Pinnacle 11 is a system designed with multiple layers of scalable control and the 2700 controller is unmatched in capabilities and serviceability.