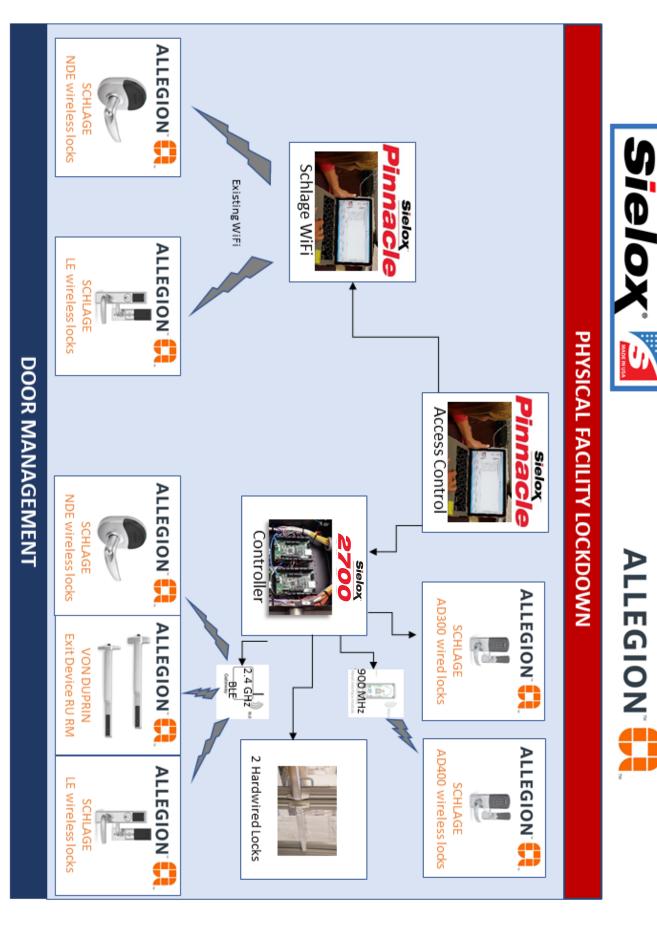

Sielox integration with Schlage AD, NDE, LE Series wireless locks and Von Duprin RU RM kits provide a cost effective, real-time solution for those seeking true online lockdown capability. Users may lock and block any or all doors allowing only privilege card holders access. Advanced features include Lock Toggle for single door locking and unlocking with one credential, Card + Pin dual authentication (AD 400) and Two-Man Rule functionality.

Pinnacle Schlage WiFi enables offline, scheduled management of doors using the building's existing WiFi network installed with Schlage<sup>®</sup> NDE series and LE mortise wireless locks without the use of a control panel.

Sielox offers the time-saving over network reprogramming (ONR) to upload firmware for Allegion locks, Gateways and PIMs without system disruption.

## SCHLAGE

| AD400 Mortise 900 MHz   | Available       |
|-------------------------|-----------------|
| NDE Cylindrical BLE     | First To Market |
| LE Mortise BLE          | First To Market |
| NDE Cylindrical WiFi    | Available       |
| LE Mortise WiFi         | Available       |
| ONR Firmware RS485      | First To Market |
| NDE Cylindrical IPB     | First To Market |
| VON DUPRIN              |                 |
| RU / RM Exit Device BLE | First To Market |